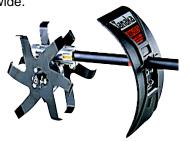

For added reach and maneuverability, the TPH-200 Pole Hedge Trimmer attachment can be added to several Tanaka straight shaft grass trimmers / brushcutters.

#### **TPH-200 Features:**

- 22" Double Sided Cutting Blades
- Articulating / Pivoting Cutting Angle up to 130 degrees.

To be used with the following Tanaka models:

- AST-7000 / 7000S / 210
- TBC-4500 / 4501 / 2211
- TBC-220 / 240
- TBC-250 / 2501 / 2510 / 265
- TBC-270PF/PN