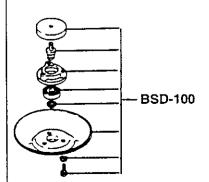

46173 .095, 5 lb. spool, 1425 ft.

746174 .105, 5 lb. spool, 1175 ft.

#### SHOULDER STRAPS



PSS-175 SS-250\* SS-400\*

#### SEMI-AUTO HEAD



746153 PNH-180

#### Parts List

ET-1201 Body
ET-1206 Cap
ET-1225 Adapter
ET-1205 Spool
ET-1207 Eyelet
ET-1208 Spring
ET-1209 Bump Disk

#### TMC-200 CULTIVATOR



#### **BLADES**



746101 Weed Blade, 9"X4T 746103 Weed Blade, 9"X48T 746104 Saw Blade, 9"X80T 746192 Carbide Blade, 9"X36T

#### ALUMINUM MANUAL HEAD



PCH-100 (746180)

PCH-300 (746190)

#### PERFECT MIX® 2-Cycle Engine Oil



700109 2.8 oz. Bottle, 1 Gallon Size (24\*) 700108 16 oz. Self-measuring Bottle (24\*) 700110 1 Gallon Jug Commercial Size (6\*) \* Case Quantity

#### MANUALS / CATALOGS

10530 Owner's Manual 12704 Parts Catalog WSM-TBC Service Manual

#### BLADE SAFETY DISK



#### SPECIAL TOOLS

006-29326-000 Flywheel Remover 009-29323-500 Piston Pin Remover 015-29339-000 Gear Shaft Remover 016-29373-000 Pinion Remover

032-29373-000 Pinion Fitting Tool 001-29000-000 Tachometer 070-2000W-500 Pressure Tester 070-2000W-501 Carb. Tool Kit











<sup>\*</sup> Requires 355-37302-900

FIG.1 ENGINE



| REF.         PART NO.         PART DESCRIPTION           1         157-0097A-900         CAP,SPARK PLUG,ASS'Y           2         018-11660-21         PLUG,SPARK           6         002-00980-201         CYLINDER           7         990-11050-181         SCREW,5X18           8         992-10050-012         WASHER,S,5           9         017-00980-200         GASKET,CYLINDER           11         041-01601-200         RING,PISTON           12         031-01601-20