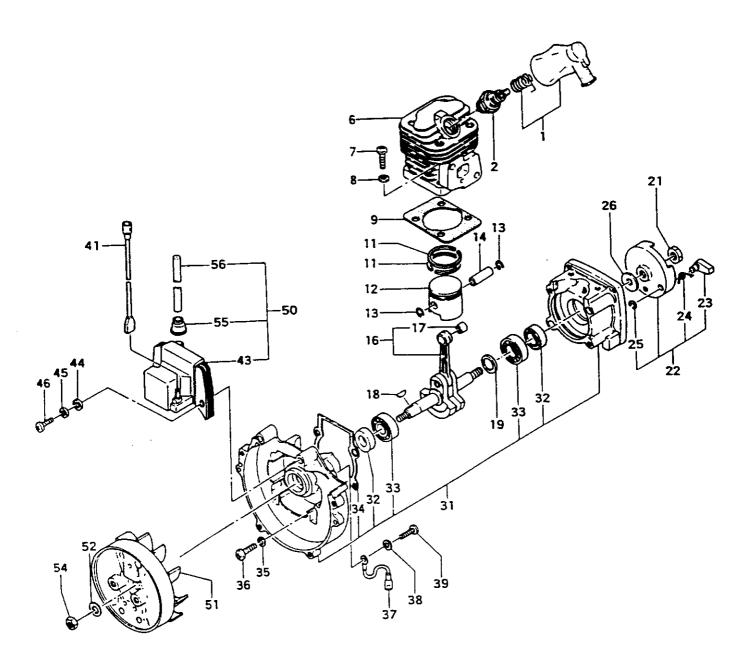

<sup>\*</sup> Requires 355-37302-900

FIG.1 ENGINE

| REF.         PART NO.         PART DESCRIPTION           1         157-0097A-900         CAP,SPARK PLUG,ASS'Y           2         018-11660-21         PLUG,SPARK           6         002-00980-201         CYLINDER           7         990-11050-181         SCREW,5X18           8         992-10050-012         WASHER,S,5           9         017-00980-200         GASKET,CYLINDER           11         041-01601-200         RING,PISTON           12         031-01601-20         PISTON           13         039-01620-200         CIRCLIP,PISTON PIN           14         037-01601-200         PIN,PISTON           16         046-0631A-81         CRANKSHAFT           17         999-62081-225         BEARING,NEEDLE,F-810           18         068-10100-200         KEY,WOODRUFF,3X13X4.5           19         330-00200-210         SHIM,12.2X19X.15           19         330-00200-230         SHIM,12.2X19X.20           19         330-00200-240         SHIM,12.2X19X.30           21         991-01080-011         NUT,8 |   | 1 1 1 4 4 1 2 1 2 1 1 1 1 V V V V | BBDBAC ACACDC CDD | SERIAL NO | Shims are "as needed" to obtain   |
|-------------------------------------------------------------------------------------------------------------------------------------------------------------------------------------------------------------------------------------------------------------------------------------------------------------------------------------------------------------------------------------------------------------------------------------------------------------------------------------------------------------------------------------------------------------------------------------------------------------------------------------------------------------------------------------------------------------------------------------------------------------------------------------------------------------------------------------------------------------------------------------------------------------------------------------------------------------------------------------------------------------------------------------------------|---|-----------------------------------|-------------------|-----------|-----------------------------------|
| 2 018-11660-21 PLUG,SPARK 6 002-00980-201 CYLINDER 7 990-11050-181 SCREW,5X18 8 992-10050-012 WASHER,S,5 9 017-00980-200 GASKET,CYLINDER  11 041-01601-200 PISTON 12 031-01601-200 PISTON 13 039-01620-200 CIRCLIP,PISTON PIN 14 037-01601-200 PIN,PISTON 16 046-0631A-81 CRANKSHAFT 17 999-62081-225 BEARING,NEEDLE,F-810  18 068-10100-200 KEY,WOODRUFF,3X13X4.5 19 330-00200-210 SHIM,12.2X19X.10 19 330-00200-230 SHIM,12.2X19X.15 19 330-00200-240 SHIM,12.2X19X.30                                                                                                                                                                                                                                                                                                                                                                                                                                                                                                                                                                        |   | 1 1 4 4 1 2 1 2 1 1 1 1 V V V     | BDBAC ACACDC CDD  |           |                                   |
| 6 002-00980-201 CYLINDER 7 990-11050-181 SCREW,5X18 8 992-10050-012 WASHER,S,5 9 017-00980-200 RING,PISTON 12 031-01601-200 PISTON 13 039-01620-200 CIRCLIP,PISTON PIN 14 037-01601-200 PIN,PISTON 16 046-0631A-81 CRANKSHAFT 17 999-62081-225 BEARING,NEEDLE,F-810 18 068-10100-200 KEY,WOODRUFF,3X13X4.5 19 330-00200-220 SHIM,12.2X19X.10 19 330-00200-230 SHIM,12.2X19X.20 19 330-00200-240 SHIM,12.2X19X.30                                                                                                                                                                                                                                                                                                                                                                                                                                                                                                                                                                                                                                |   | 4 1 2 1 2 1 1 1 1 V V V           | DBAC ACACDC CDD   |           |                                   |
| 7 990-11050-181 8 992-10050-012 9 017-00980-200 GASKET,CYLINDER  11 041-01601-200 PISTON PISTON PISTON O146-0631A-81 17 999-62081-225 BEARING,NEEDLE,F-810  18 068-10100-200 KEY,WOODRUFF,3X13X4.5 SHIM,12.2X19X.10 SHIM,12.2X19X.20 SHIM,12.2X19X.30                                                                                                                                                                                                                                                                                                                                                                                                                                                                                                                                                                                                                                                                                                                                                                                           |   | 4 1 2 1 2 1 1 1 1 V V V           | BAC ACACDC CDD    |           |                                   |
| 8 992-10050-012 WASHER,S,5 9 017-00980-200 GASKET,CYLINDER  11 041-01601-200 RING,PISTON 12 031-01601-200 PISTON 13 039-01620-200 CIRCLIP,PISTON PIN 14 037-01601-200 PIN,PISTON 16 046-0631A-81 CRANKSHAFT 17 999-62081-225 BEARING,NEEDLE,F-810  18 068-10100-200 KEY,WOODRUFF,3X13X4.5 19 330-00200-210 SHIM,12.2X19X.10 19 330-00200-220 SHIM,12.2X19X.15 19 330-00200-240 SHIM,12.2X19X.20 19 330-00200-240 SHIM,12.2X19X.30                                                                                                                                                                                                                                                                                                                                                                                                                                                                                                                                                                                                               |   | 4 1 2 1 2 1 1 1 1 V V V           | 40 4040D0 0DD     |           |                                   |
| 9 017-00980-200 GASKET,CYLINDER  11 041-01601-200 RING,PISTON 12 031-01601-20 PISTON 13 039-01620-200 CIRCLIP,PISTON PIN 14 037-01601-200 PIN,PISTON 16 046-0631A-81 CRANKSHAFT 17 999-62081-225 BEARING,NEEDLE,F-810  18 068-10100-200 KEY,WOODRUFF,3X13X4.5 19 330-00200-210 SHIM,12.2X19X.10 19 330-00200-230 SHIM,12.2X19X.20 19 330-00200-240 SHIM,12.2X19X.30                                                                                                                                                                                                                                                                                                                                                                                                                                                                                                                                                                                                                                                                             |   | 1 2 1 2 1 1 1 V V V               | 0 404000 000      |           |                                   |
| 11 041-01601-200 RING,PISTON 12 031-01601-20 PISTON 13 039-01620-200 CIRCLIP,PISTON PIN 14 037-01601-200 PIN,PISTON 16 046-0631A-81 CRANKSHAFT 17 999-62081-225 BEARING,NEEDLE,F-810  18 068-10100-200 KEY,WOODRUFF,3X13X4.5 19 330-00200-210 SHIM,12.2X19X.10 19 330-00200-220 SHIM,12.2X19X.15 19 330-00200-230 SHIM,12.2X19X.20 19 330-00200-240 SHIM,12.2X19X.30                                                                                                                                                                                                                                                                                                                                                                                                                                                                                                                                                                                                                                                                            |   | 1<br>1<br>1<br>1<br>V<br>V        | 4040D0 0DD        |           |                                   |
| 12                                                                                                                                                                                                                                                                                                                                                                                                                                                                                                                                                                                                                                                                                                                                                                                                                                                                                                                                                                                                                                              |   | 1<br>1<br>1<br>1<br>V<br>V        | 04000 000         |           |                                   |
| 12                                                                                                                                                                                                                                                                                                                                                                                                                                                                                                                                                                                                                                                                                                                                                                                                                                                                                                                                                                                                                                              |   | 1<br>1<br>1<br>1<br>V<br>V        | 04000 000         |           |                                   |
| 13 039-01620-200 CIRCLIP,PISTON PIN 14 037-01601-200 PIN,PISTON 16 046-0631A-81 CRANKSHAFT 17 999-62081-225 BEARING,NEEDLE,F-810  18 068-10100-200 KEY,WOODRUFF,3X13X4.5 19 330-00200-210 SHIM,12.2X19X.10 19 330-00200-220 SHIM,12.2X19X.15 19 330-00200-230 SHIM,12.2X19X.20 19 330-00200-240 SHIM,12.2X19X.30                                                                                                                                                                                                                                                                                                                                                                                                                                                                                                                                                                                                                                                                                                                                |   | 2<br>1<br>1<br>1<br>V<br>V        | 4000 000          |           |                                   |
| 14 037-01601-200 PIN,PISTON CRANKSHAFT 999-62081-225 BEARING,NEEDLE,F-810  18 068-10100-200 KEY,WOODRUFF,3X13X4.5 SHIM,12.2X19X.10 SHIM,12.2X19X.15 SHIM,12.2X19X.20 SHIM,12.2X19X.20 SHIM,12.2X19X.30                                                                                                                                                                                                                                                                                                                                                                                                                                                                                                                                                                                                                                                                                                                                                                                                                                          |   | 1<br>1<br>1<br>V<br>V             | 000 000           |           |                                   |
| 16 046-0631A-81 CRANKSHAFT 17 999-62081-225 BEARING,NEEDLE,F-810  18 068-10100-200 KEY,WOODRUFF,3X13X4.5 19 330-00200-210 SHIM,12.2X19X.10 19 330-00200-220 SHIM,12.2X19X.15 19 330-00200-230 SHIM,12.2X19X.20 19 330-00200-240 SHIM,12.2X19X.30                                                                                                                                                                                                                                                                                                                                                                                                                                                                                                                                                                                                                                                                                                                                                                                                |   | 1<br>1<br>1<br>V<br>V             | 00000             |           |                                   |
| 17 999-62081-225 BEARING,NEEDLE,F-810  18 068-10100-200 KEY,WOODRUFF,3X13X4.5 19 330-00200-210 SHIM,12.2X19X.10 19 330-00200-220 SHIM,12.2X19X.15 19 330-00200-230 SHIM,12.2X19X.20 19 330-00200-240 SHIM,12.2X19X.30                                                                                                                                                                                                                                                                                                                                                                                                                                                                                                                                                                                                                                                                                                                                                                                                                           |   | 1<br>1<br>V<br>V                  | 0 000             |           |                                   |
| 18 068-10100-200 KEY,WOODRUFF,3X13X4.5<br>19 330-00200-210 SHIM,12.2X19X.10<br>19 330-00200-220 SHIM,12.2X19X.15<br>19 330-00200-230 SHIM,12.2X19X.20<br>19 330-00200-240 SHIM,12.2X19X.30                                                                                                                                                                                                                                                                                                                                                                                                                                                                                                                                                                                                                                                                                                                                                                                                                                                      |   | 1 > >                             | 000               |           |                                   |
| 19 330-00200-210 SHIM,12.2X19X.10<br>19 330-00200-220 SHIM,12.2X19X.15<br>19 330-00200-230 SHIM,12.2X19X.20<br>19 330-00200-240 SHIM,12.2X19X.30                                                                                                                                                                                                                                                                                                                                                                                                                                                                                                                                                                                                                                                                                                                                                                                                                                                                                                |   | ><br>><br>>                       | D<br>D            |           |                                   |
| 19 330-00200-210 SHIM,12.2X19X.10<br>19 330-00200-220 SHIM,12.2X19X.15<br>19 330-00200-230 SHIM,12.2X19X.20<br>19 330-00200-240 SHIM,12.2X19X.30                                                                                                                                                                                                                                                                                                                                                                                                                                                                                                                                                                                                                                                                                                                                                                                                                                                                                                |   | ><br>><br>>                       | D<br>D            |           |                                   |
| 19 330-00200-210 SHIM,12.2X19X.10<br>19 330-00200-220 SHIM,12.2X19X.15<br>19 330-00200-230 SHIM,12.2X19X.20<br>19 330-00200-240 SHIM,12.2X19X.30                                                                                                                                                                                                                                                                                                                                                                                                                                                                                                                                                                                                                                                                                                                                                                                                                                                                                                |   | ><br>><br>>                       | D<br>D            |           |                                   |
| 19 330-00200-220 SHIM,12.2X19X.15<br>19 330-00200-230 SHIM,12.2X19X.20<br>19 330-00200-240 SHIM,12.2X19X.30                                                                                                                                                                                                                                                                                                                                                                                                                                                                                                                                                                                                                                                                                                                                                                                                                                                                                                                                     |   | ۷<br>۷                            | D                 |           |                                   |
| 19 330-00200-230 SHIM,12.2X19X.20<br>19 330-00200-240 SHIM,12.2X19X.30                                                                                                                                                                                                                                                                                                                                                                                                                                                                                                                                                                                                                                                                                                                                                                                                                                                                                                                                                                          |   | ٧                                 |                   |           | correct c/s side clearance.       |
| 19 330-00200-240 SHIM,12.2X19X.30                                                                                                                                                                                                                                                                                                                                                                                                                                                                                                                                                                                                                                                                                                                                                                                                                                                                                                                                                                                                               |   |                                   | D                 |           | correct dis side clearance.       |
|                                                                                                                                                                                                                                                                                                                                                                                                                                                                                                                                                                                                                                                                                                                                                                                                                                                                                                                                                                                                                                                 |   | •                                 | D                 |           |                                   |
| 21  991-01000-011  101,0                                                                                                                                                                                                                                                                                                                                                                                                                                                                                                                                                                                                                                                                                                                                                                                                                                                                                                                                                                                                                        |   | 11                                | В                 |           |                                   |
|                                                                                                                                                                                                                                                                                                                                                                                                                                                                                                                                                                                                                                                                                                                                                                                                                                                                                                                                                                                                                                                 |   |                                   | 미                 |           |                                   |
| 22 798-06500-900 PULLEY,STARTER,ASS'Y                                                                                                                                                                                                                                                                                                                                                                                                                                                                                                                                                                                                                                                                                                                                                                                                                                                                                                                                                                                                           |   | 4                                 | С                 | :         |                                   |
| 1                                                                                                                                                                                                                                                                                                                                                                                                                                                                                                                                                                                                                                                                                                                                                                                                                                                                                                                                                                                                                                               |   |                                   | . 1               |           |                                   |
| 23   788-06097-200   PAWL,STARTER                                                                                                                                                                                                                                                                                                                                                                                                                                                                                                                                                                                                                                                                                                                                                                                                                                                                                                                                                                                                               |   |                                   | C                 |           |                                   |
| 24   790-06097-200   SPRING,STARTER PAWL                                                                                                                                                                                                                                                                                                                                                                                                                                                                                                                                                                                                                                                                                                                                                                                                                                                                                                                                                                                                        |   |                                   |                   |           |                                   |
| 25 993-55005-000 RING,STOP,5                                                                                                                                                                                                                                                                                                                                                                                                                                                                                                                                                                                                                                                                                                                                                                                                                                                                                                                                                                                                                    |   | 1                                 | 의                 |           |                                   |
| 26   359-10112-203   WASHER, CLUTCH B                                                                                                                                                                                                                                                                                                                                                                                                                                                                                                                                                                                                                                                                                                                                                                                                                                                                                                                                                                                                           |   | 1                                 | A                 |           |                                   |
| 31 072-00980-900 CRANKCASE,ASS'Y                                                                                                                                                                                                                                                                                                                                                                                                                                                                                                                                                                                                                                                                                                                                                                                                                                                                                                                                                                                                                |   | 1                                 | D                 |           | Includes bearings, seals & gasket |
|                                                                                                                                                                                                                                                                                                                                                                                                                                                                                                                                                                                                                                                                                                                                                                                                                                                                                                                                                                                                                                                 |   |                                   |                   |           |                                   |
| 32   999-66122-240   SEAL,OIL,12227                                                                                                                                                                                                                                                                                                                                                                                                                                                                                                                                                                                                                                                                                                                                                                                                                                                                                                                                                                                                             |   | 2                                 | Α                 |           |                                   |
| 33 999-61600-100 BEARING,BALL,#6001                                                                                                                                                                                                                                                                                                                                                                                                                                                                                                                                                                                                                                                                                                                                                                                                                                                                                                                                                                                                             |   | 2                                 | В                 |           |                                   |
| 34 090-06097-200 GASKET,CRANKCASE                                                                                                                                                                                                                                                                                                                                                                                                                                                                                                                                                                                                                                                                                                                                                                                                                                                                                                                                                                                                               |   | 1                                 | C                 |           |                                   |
| 35 992-10050-012 WASHER,S,5                                                                                                                                                                                                                                                                                                                                                                                                                                                                                                                                                                                                                                                                                                                                                                                                                                                                                                                                                                                                                     |   | 4                                 | Α                 |           |                                   |
| 36 990-11050-251 SCREW,5X25                                                                                                                                                                                                                                                                                                                                                                                                                                                                                                                                                                                                                                                                                                                                                                                                                                                                                                                                                                                                                     |   | 4                                 | D                 |           |                                   |
| 37 274-0631A-800 CORD,EARTH                                                                                                                                                                                                                                                                                                                                                                                                                                                                                                                                                                                                                                                                                                                                                                                                                                                                                                                                                                                                                     |   | 1                                 |                   |           |                                   |
|                                                                                                                                                                                                                                                                                                                                                                                                                                                                                                                                                                                                                                                                                                                                                                                                                                                                                                                                                                                                                                                 |   |                                   | - 1               | :         |                                   |
| 38 992-10040-012 WASHER,S,4                                                                                                                                                                                                                                                                                                                                                                                                                                                                                                                                                                                                                                                                                                                                                                                                                                                                                                                                                                                                                     |   | 1                                 | В                 |           |                                   |
| 39 990-11040-081 SCREW,4X8                                                                                                                                                                                                                                                                                                                                                                                                                                                                                                                                                                                                                                                                                                                                                                                                                                                                                                                                                                                                                      |   | 1                                 |                   |           |                                   |
| 41 178-0631A-800 CORD,STOP,360mm                                                                                                                                                                                                                                                                                                                                                                                                                                                                                                                                                                                                                                                                                                                                                                                                                                                                                                                                                                                                                |   | 1                                 | D                 |           |                                   |
| 43 167-20516-900 COIL,IGNITION                                                                                                                                                                                                                                                                                                                                                                                                                                                                                                                                                                                                                                                                                                                                                                                                                                                                                                                                                                                                                  |   | 1                                 |                   |           |                                   |
| 44 992-00050-011 WASHER,SMALL,5                                                                                                                                                                                                                                                                                                                                                                                                                                                                                                                                                                                                                                                                                                                                                                                                                                                                                                                                                                                                                 |   | 2                                 | C                 |           |                                   |
| 45 992-10050-012 WASHER,S,5                                                                                                                                                                                                                                                                                                                                                                                                                                                                                                                                                                                                                                                                                                                                                                                                                                                                                                                                                                                                                     |   | 2                                 | Α                 |           |                                   |
|                                                                                                                                                                                                                                                                                                                                                                                                                                                                                                                                                                                                                                                                                                                                                                                                                                                                                                                                                                                                                                                 |   |                                   |                   |           |                                   |
| 46 990-11050-201 SCREW,MX20                                                                                                                                                                                                                                                                                                                                                                                                                                                                                                                                                                                                                                                                                                                                                                                                                                                                                                                                                                                                                     |   | 2                                 |                   |           |                                   |
| 50 167-20516-900 COIL,IGNITION                                                                                                                                                                                                                                                                                                                                                                                                                                                                                                                                                                                                                                                                                                                                                                                                                                                                                                                                                                                                                  |   | 1                                 |                   |           |                                   |
| 51 155-20508-800 ROTOR,MAGNETO                                                                                                                                                                                                                                                                                                                                                                                                                                                                                                                                                                                                                                                                                                                                                                                                                                                                                                                                                                                                                  |   | 1                                 |                   |           |                                   |
|                                                                                                                                                                                                                                                                                                                                                                                                                                                                                                                                                                                                                                                                                                                                                                                                                                                                                                                                                                                                                                                 | į |                                   |                   |           | İ                                 |

<sup>\*</sup> Indicates the part is included in a kit or assembly and is not available individually. Q=Quan. used C=Interchangeability S=Stocking code: A-Fast moving B=Med. fast C=Med. move D=Slow move E=N.L.A. F=Superceded or replaced by a new part

#### FIGURE 1 cont.

| REF. | PART NO.      | PART DESCRIPTION  | Q | С | S | SERIAL NO. | REMARKS |
|------|---------------|-------------------|---|---|---|------------|---------|
| 52   | 992-01070-011 | WASHER,7          | 1 |   | D |            |         |
| 54   | 066-00000-200 | NUT,FLYWHEEL      | 1 |   | D |            |         |
| 55   | 560-20517-200 | CAP,RUBBER        | 1 | ] | С |            |         |
| 56   | 264-20516-200 | LEAD,HIGH TENSION | 1 |   | С |            |         |
|      |               | ·                 |   |   |   |            |         |