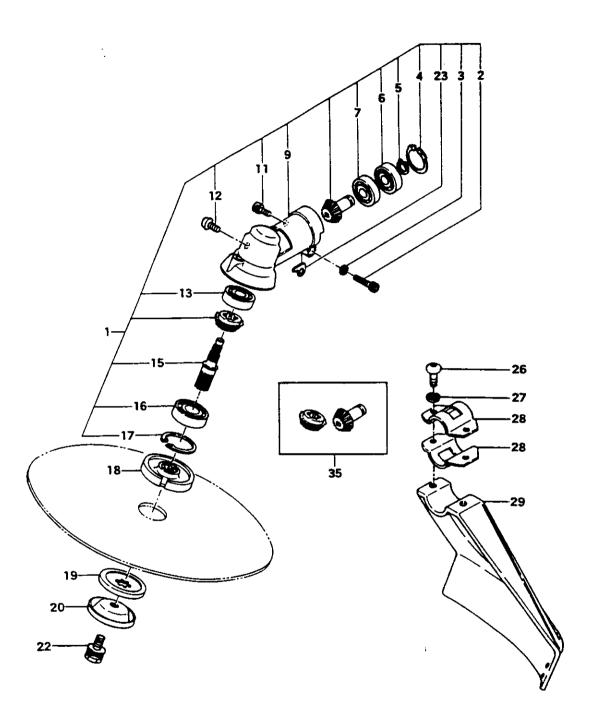

# FIG.3 RECOIL STARTER

#### FIGURE 3

| REF. | PART NO.      | PART DESCRIPTION     | Q  | С | S | SERIAL NO | REMARKS |
|------|---------------|----------------------|----|---|---|-----------|---------|
| 0    | 762-06097-902 | STARTER,RECOIL ASS'Y | 1. |   | В |           |         |
| 1    | 772-06097-202 | BODY,RECOIL STARTER  | 1  |   | С |           |         |
| 2    | 780-06097-200 | SPRING,RECOIL        | 1  |   | Α |           |         |
| 3    | 774-06097-200 | PULLEY,STARTER       | 1  |   | В |           |         |
| 4    | 801-06091-200 | WASHER,ROPE REEL     | 1  |   | С |           |         |
| 5    | 990-15050-121 | SCREW,5X12           | 1  |   | Α |           |         |
|      |               |                      |    |   |   |           |         |
| 6    | 782-06097-200 | RECEIVER,ROPE        | 1  |   | D |           |         |
| 7    | 783-06097-200 | ROPE,STARTER         | 1  |   | С |           |         |
| 8    | 785-06097-200 | HANDLE,STARTER       | 1  |   | С |           |         |
| L    |               |                      |    |   |   |           |         |