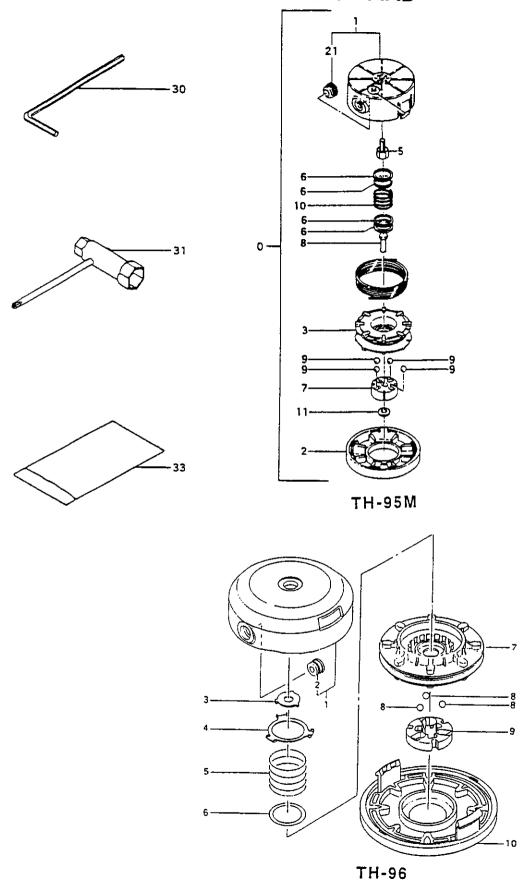

#### Parts List

ET-1201 Body
ET-1206 Cap
ET-1225 Adapter
ET-1205 Spool
ET-1207 Eyelet
ET-1208 Spring
ET-1209 Bump Disk