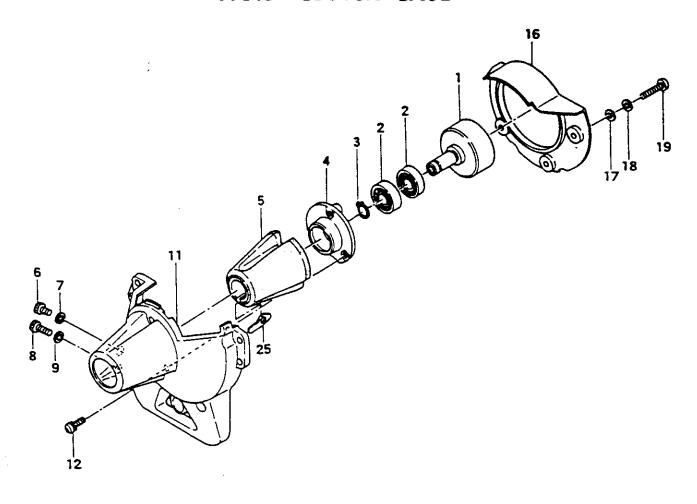

# FIG.5 CLUTCH CASE

### FIGURE 5

|      |               | ,,,,,,,,,,,,,,,,,,,,,,,,,,,,,,,,,,,,,,, | - |   | _ |            |         |
|------|---------------|-----------------------------------------|---|---|---|------------|---------|
| REF. | PART NO.      | PART DESCRIPTION                        | Q | С | S | SERIAL NO. | REMARKS |
| 1    | 289-0631A-802 | DRUM,CLUTCH                             | 1 |   | Α |            |         |
| 2    | 999-61600-103 | BEARING,BALL,#6001D                     | 2 |   | Α |            |         |
| 3    | 993-50012-002 | RING,STOP,C-12 EX                       | 1 |   | Α |            |         |
| 4    | 374-0631A-20  | FLANGE,CLUTCH                           | 1 |   | В |            |         |
| 5    | 599-0631A-802 | CUSHION                                 | 1 |   | С |            |         |
| 6    | 990-51050-103 | BOLT,HEX.HOLE,5X10                      | 1 |   | С |            |         |
|      |               |                                         |   |   |   |            |         |
| 7    | 992-10050-062 | WASHER,S,5                              | 1 |   | D |            |         |
| 8    | 990-51050-203 | BOLT,HEX.HOLE,5X20                      | 1 |   | C |            |         |
| 9    | 992-10050-062 | WASHER,S,5                              | 1 |   | D |            |         |
| 11   | 112-0631A-201 | CASE,FAN                                | 1 | • | D |            |         |
| 12   | 994-14050-122 | SCREW,S,5X12                            | 3 |   | ₿ |            |         |
| 16   | 091-0631A-200 | SHIELD,HEAT                             | 1 |   | D |            |         |
|      |               |                                         |   |   |   |            |         |
| 17   | 992-01040-011 | WASHER,4                                | 3 |   | С |            |         |
| 18   | 992-10040-012 | WASHER,S,4                              | 3 |   | В |            |         |
| 19   | 990-11040-121 | SCREW,4X12                              | 3 |   | В |            |         |
| 25   | 249-0165A-21  | SPACER                                  | 1 |   | D |            |         |
|      |               |                                         |   |   |   |            |         |