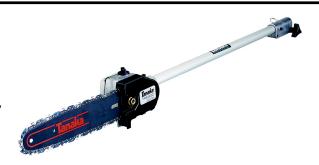

## **Grass Trimmer Attachments**

Pruning Saw Attachment

The versatile TPS-200 Pruning Saw attachment easily converts Tanaka straight shaft grass trimmers / brushcutters into a powerful pruning saw.

TPS-200 Pole Saw Attachment.

#### TPS-200 Features:

- 24" Shaft Provides a 98" Overall Length when mounted
- 10" Oregon® Bar & Chain
- Easy-Mount Coupler

To be used with the following Tanaka models:

- AST-7000 / 7000S / 210
- TBC-4500 / 4501 / 2211
- TBC-220 / 240
- TBC-250 / 2501 / 2510 / 265
- TBC-270PF/PN