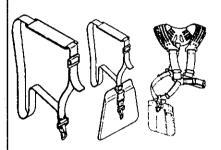

6" wide.

With a 49:1 reduction ratio, this heavy duty gear box gives you more tilling power.



To be used with the following Tanaka models:

- AST-7000 / 7000S / 210
- TBC-4500 / 4501 / 2211
- TBC-220 / 240
- TBC-250 / 2501 / 2510 / 265
- TBC-270PF/PN
- TBC-300 / 3010
- TBC-420PF

All data and specifications are subject to change without notice For more information, contact:

# **TBC-220SS**

## OPTIONS AND ACCESSORIES

#### **NYLON LINE**



746156 .095, Box, 50 ft.

746157 .105, Box, 50 ft.

746160 .095, 1/2 lb. Box, 143 ft.

746161 .105, 1/2 lb. Box, 110 ft

746165 .095, 1 lb. Box, 285 ft.

746166 .105, 1 lb. Box, 235 ft.

746169 .095, 3 lb. spool, 855 ft.

746170 .105, 3 lb. spool, 705 ft. 746173 .095, 5 lb. spool, 1425 ft.

746174 .105, 5 lb. spool, 1175 ft.

#### SHOULDER STRAPS



PSS-175 SS-250\* SS-400\*

#### SEMI-AUTO HEAD



746153 PNH-180

#### Parts List

ET-1201 Body
ET-1206 Cap
ET-1225 Adapter
ET-1205 Spool
ET-1207 Eyelet
ET-1208 Spring
ET-1209 Bump Disk

#### TMC-200 CULTIVATOR



#### **BLADES**



746101 Weed Blade, 9"X4T 746103 Weed Blade, 9"X48T 746104 Saw Blade, 9"X80T 746192 Carbide Blade, 9"X36T

#### ALUMINUM MANUAL HEAD



PCH-100 (746180)

PCH-300 (746190)

#### PERFECT MIX® 2-Cycle Engine Oil



700109 2.8 oz. Bottle, 1 Gallon Size (24\*) 700108 16 oz. Self-measuring Bottle (24\*) 700110 1 Gallon Jug Commercial Size (6\*) \* Case Quantity

#### MANUALS / CATALOGS

10530 Owner's Manual 12704 Parts Catalog WSM-TBC Service Manual

#### BLADE SAFETY DISK



#### SPECIAL TOOLS

006-29326-000 Flywheel Remover 009-29323-500 Piston Pin Remover 015-293