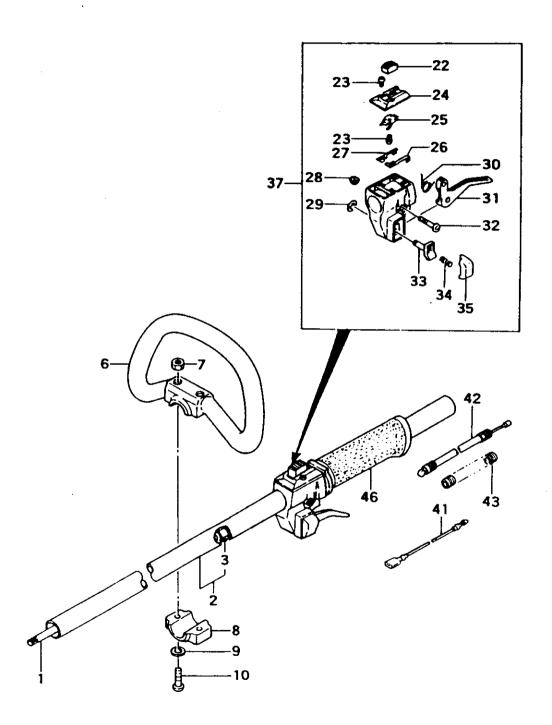

FIG.6 HANDLE

|      | 150-22035 FARTS LISTING |                      |   |   |   |           |         |  |  |  |
|------|-------------------------|----------------------|---|---|---|-----------|---------|--|--|--|
| REF. | PART NO.                | PART DESCRIPTION     | Q | С | s | SERIAL NO | REMARKS |  |  |  |
| 1    | 343-37300-200           | SHAFT,DRIVE          | 1 |   | Α |           |         |  |  |  |
| 2    | 341-37601-81            | PIPE,DRIVE SHAFT     | 1 | [ | В |           |         |  |  |  |
| 3    | 347-37601-900           | BUSHING,ASS'Y        | 5 |   | C |           |         |  |  |  |
| 6    | 500-37300-200           | HANDLE,D             | 1 |   | С |           |         |  |  |  |
| 7    | 991-01060-041           | ŃUT,6                | 2 |   | D |           |         |  |  |  |
| 8    | 506-37300-200           | BRACKET,HANDLE,A     | 1 |   | С |           |         |  |  |  |
| 9    | 992-01060-061           | WASHER,6             | 2 |   | D |           |         |  |  |  |
| 10   | 990-23060-431           | BOLT,P,6X43          | 2 |   | C |           |         |  |  |  |
| 22   | 162-37101-200           | SWITCH,STOP          | 1 |   | C | -         |         |  |  |  |
| 23   | 993-42030-081           | SCREW, TAPPING, 3X8  | 3 |   | D |           |         |  |  |  |
| 24   | 259-37101-200           | BASE,STOP SWITCH     | 1 |   | C |           |         |  |  |  |
| 25   | 262-37101-200           | SPRING,STOP SWITCH   | 1 |   | D |           |         |  |  |  |
| 26   | 177-37101-200           | TERMINAL, EARTH B    | 1 |   | С | ;         |         |  |  |  |
| 27   | 176-37101-200           | TERMINAL, EARTH A    | 1 |   | D |           |         |  |  |  |
| 28   | 991-86050-000           | NUT,LOCK,5           | 1 |   | D |           |         |  |  |  |
| 29   | 993-55060-001           | RING,STOP,6          | 1 |   | D |           |         |  |  |  |
| 30   | 832-37101-200           | SPRING,RETURN        | 1 |   | C |           |         |  |  |  |
| 31   | 880-37101 <b>-</b> 200  | LEVER,THROTTLE       | 1 |   | В |           |         |  |  |  |
| 32   | 994-31050-251           | <br> SCREW,S.,5X25   | 1 |   | С |           |         |  |  |  |
| 33   | 853-37101-200           | SHAFT,LOCK BUTTON    | 1 |   | D |           |         |  |  |  |
| 34   | 958-37101-200           | SPRING,LOCK,BUTTON   | 1 |   | D |           |         |  |  |  |
| 35   | 956-37101-200           | BUTTON,LOCK          | 1 |   | D |           |         |  |  |  |
| 37   | 870-37300-900           | LEVER,THROTTLE ASS'Y | 1 |   | Α |           |         |  |  |  |
| 41   | 178-37300-801           | CORD,STOP 230mm      | 2 |   | С |           |         |  |  |  |
| 42   | 885-0631A-802           | <br> WIRE,THROTTLE   | 1 |   | Α |           |         |  |  |  |
| 43   | 164-13014-010           | TUBE,PROTECTION      | 1 |   | D |           |         |  |  |  |
| 46   | 504-37300-200           | GRIP,SHAFT           | 1 |   | D |           |         |  |  |  |
|      | •                       |                      | 1 |   |   |           |         |  |  |  |

<sup>\*</sup> Indicates the part is included in a kit or assembly and is not available individually. Q=Quan. used C=Interchangeability S=Stocking code: A-Fast moving B=Med. fast C=Med. move D=Slow move E=N.L.A. F=Superceded or replaced by a new part