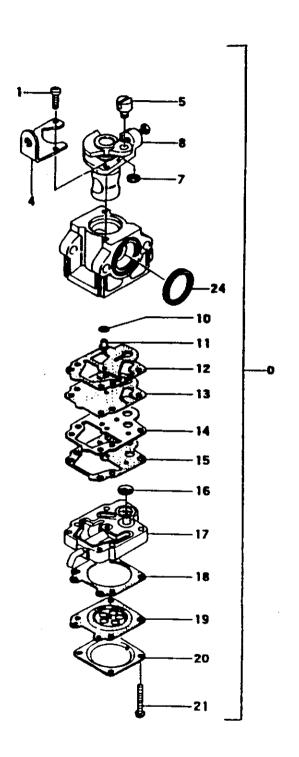

# FIG.4 CARBURETOR

| REF. | PART NO.      | PART DESCRIPTION    | Q  | С | s  | SERIAL NO | REMARKS                         |
|------|---------------|---------------------|----|---|----|-----------|---------------------------------|
| 0    | 455-25144-900 | CARBURETOR,ASS'Y    | 1  |   | C  |           |                                 |
| 1    | 514-25100-200 | SCREW,THROTTLE SET  | 2  |   | ם  |           |                                 |
| 4    | 544-25120-200 | STAY,ADJUST,CABLE   | 1  |   | D  |           |                                 |
| 5    | 539-25120-200 | SWIVEL              | 1. |   | D. |           |                                 |
| 7    | 489-25100-200 | RING,STOP           | 1  |   | D  |           |                                 |
| 8    | 488-25129-800 | VALVE,THROTTLE      | 1  |   | С  |           |                                 |
|      |               |                     |    |   |    | İ         |                                 |
| 10   | 550-25100-200 | O-RING              | 1  |   | С  |           |                                 |
| 11   | 599-2000W-430 | JET,MAIN,#43        | 1  |   | D  |           | * Contained in Carb. Repair Kit |
| 12   | ~~~           | *GASKET,PUMP        | 1  |   | В  |           | 650-25124-900                   |
| 13   | ~~~           | *DIAPHRAGM,PUMP     | 1  |   | В  |           | (Not availiable individually)   |
| 14   | 523-25100-201 | PLATE,PUMP          | 1  |   | C  |           |                                 |
| 15   | 522-25100-200 | PLATE,CIRCUIT       | 1  |   | C  |           |                                 |
|      |               |                     |    |   |    |           |                                 |
| 16   | ~~~           | *SCREEN,INLET       | 1  |   | C  |           |                                 |
| 17   | 575-25130-800 | BODY,PUMP           | 1  |   | С  |           |                                 |
| 18   | ~~~           | *GASKET,DIAPHRAGM   | 1  |   | Α  |           |                                 |
| 19   | ~~~           | *DIAPHRAGM,METERING | 1  |   | Α  |           |                                 |
| 20   | 476-25004-200 | COVER,DIAPHRAGM     | 1  |   | D  |           |                                 |
| 21   | 548-25101-200 | SCREW,SET           | 4  |   | D  |           |                                 |
| 24   | 431-0634C-200 | PACKING,CLEANER     | 1  |   | С  |           |                                 |
|      | :             |                     |    |   |    |           |                                 |

<sup>\*</sup> Indicates the part is included in a kit or assembly and is not available individually. Q=Quan. used C=Interchangeability S=Stocking code: A-Fast moving B=Med. fast C=Med. move D=Slow move E=N.L.A. F=Superceded or replaced by a new part