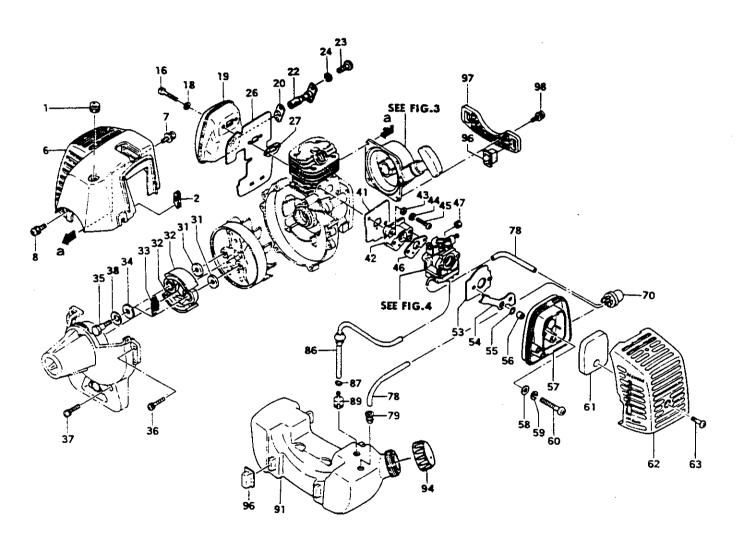

# FIG.2 ENGINE COMPONENTS

|      | UNEZ                   | 1BC-22055                             |   |     |              | <u> </u>   |         |
|------|------------------------|---------------------------------------|---|-----|--------------|------------|---------|
| REF. | PART NO.               | PART DESCRIPTION                      | Q | С   | S            | SERIAL NO. | REMARKS |
| 1    | 202-01003-201          | GROMMET, SECONDARY CORD               | 1 |     | С            |            |         |
| 2    | 203-0631A-200          | GROMMET                               | 1 |     | D            |            |         |
| 6    | 738-0631A-201          | PROTECTOR, MUFFLER                    | 1 |     | С            |            |         |
| 7    | 994-15040-222          | SCREW,PS,4X22                         | 2 |     | A            |            |         |
| 8    | 994-15040-122          | SCREW,4X12/PS                         | 2 |     | c            |            |         |
| 16   | 990-51050-503          | BOLT,HEX,5X50                         | 2 |     | C            |            |         |
|      |                        |                                       |   |     |              |            |         |
| 18   | 992-01050-011          | WASHER,5                              | 2 |     | Α            |            |         |
| 19   | 706-0637C-80           | MUFFLER                               | 1 |     | D            |            |         |
| 20   | 751-04200-201          | GASKET,MUFFLER                        | 1 |     | С            |            |         |
| 22   | 721-0098A-80           | PIPE,TAIL                             | 1 |     | D            |            |         |
| 1    |                        | SCREW,4X8                             | 2 |     | C            |            |         |
| 24   | 992-10040-012          | WASHER,S,4                            | 2 |     | В            |            |         |
|      |                        |                                       |   |     | ĺ            |            |         |
|      | 133-0631A-201          |                                       | 1 |     | В            |            |         |
|      |                        | GASKET,MUFFLER                        | 1 |     | В            |            |         |
|      |                        | WASHER,CLUTCH,B                       | 2 |     | В            | •          |         |
| i i  | 290-01620-800          | · ·                                   | 2 |     | Α            |            |         |
| 1 1  |                        | SPRING,CLUTCH                         | 1 |     | A            |            |         |
| 34   | 348-0602R-200          | WASHER,CLUTCH A                       | 2 |     | В            |            |         |
|      | 057 0077 000           |                                       |   |     |              |            |         |
| i i  | 357-0075T-200          |                                       | 2 | i   | A            |            |         |
| 1 1  | 994-14050-202          |                                       | 2 |     |              |            |         |
| 1 1  | 994-14050-352          |                                       | 2 |     | C            |            |         |
| 1 '  | 992-05080-030          |                                       | 2 |     |              |            |         |
|      |                        | GASKET,INLET MANIFOLD                 | 1 |     |              |            |         |
| 42   | 404-0631A-800<br>      | INSULATOR, CARBURETOR                 | 1 |     | В            |            |         |
| 43   | <br> 002-00050-011     | WASHER,SMALL,5                        | 2 |     | c            |            |         |
|      | 992-10050-012          | · · · · · · · · · · · · · · · · · · · | 2 |     | A            |            |         |
| 1 1  | 990-11050-221          | · ·                                   | 2 | ŀ   | B            | [          |         |
|      |                        | GASKET,CARBURETOR                     | 1 |     | В            |            |         |
|      |                        | NUT,6                                 | 1 |     | В            |            | İ       |
| ł I  |                        | BASE,CLEANER                          | 1 |     |              |            |         |
|      |                        |                                       |   |     | $\mathbb{I}$ |            |         |
| 54   | 528-00980-200          | PLATE,CHOKE                           | 1 |     | Ы            |            |         |
| i 1  | 999-67008-012          |                                       | 1 |     | c            |            |         |
| 1 1  |                        | COLLAR,CLEANER                        | 1 |     | c            |            |         |
| 1 1  | 423-0637C-800          | · · · · · · · · · · · · · · · · · · · | 1 | -   | В            |            |         |
| 1    |                        | WASHER,SMALL,5                        | 2 | - 1 | С            |            |         |
| 1 1  | 992-10050-012          | •                                     | 2 |     | Ā            |            |         |
|      |                        |                                       |   |     |              |            |         |
| 1    | 990-11050-551          |                                       | 2 |     |              |            |         |
| 1 1  |                        | ELEMENT, CLEANER                      | 1 |     | Α            |            |         |
| 62   | 452-0637C <b>-</b> 200 | COVER,CLEANER                         | 1 |     |              |            |         |
| L.   |                        |                                       |   |     | $\perp$      |            |         |

<sup>\*</sup> Indicates the part is included in a kit or assembly and is not available individually. Q=Quan. used C=Interchangeability S=Stocking code: A-Fast moving B=Med. fast C=Med. move D=Slow move E=N.L.A. F=Superceded or replaced by a new part

#### FIGURE 2 cont.

| REF. | PART NO.      | PART DESCRIPTION   | Q | С | S | SERIAL NO. | REMARKS |
|------|---------------|--------------------|---|---|---|------------|---------|
| 63   | 380-0637C-200 | BOLT, CLEANER      | 1 |   | ₿ |            |         |
| 70   | 442-25143-800 | PUMP,PRIMING       | 1 |   | В |            |         |
| 78   | 700-02504-080 | PIPE,FUEL,2.5X4X80 | 2 |   | C |            |         |
| 79   | 534-32710-200 | GROMMET, FUEL PIPE | 1 |   | С |            |         |
| 86   | 223-0162V-900 | PIPE, FUEL, ASS'Y  | 1 |   | Α |            |         |
| 87   | 680-00731-201 | CLIP 6.3           | 1 |   | В |            |         |
|      |               |                    |   |   |   |            |         |
| 89   | 675-04042-80  | FILTER,FUEL        | 1 |   | Α |            |         |
| 91   | 591-0637C-21  | TANK,FUEL          | 1 |   | С |            |         |
| 94   | 595-0650A-90  | CAP,TANK           | 1 |   | Α |            |         |
| 96   | 655-00940-201 | CUSHION, FUEL TANK | 4 |   | A |            |         |
| 97   | 653-0631A-200 | BRACKET,TANK       | 1 |   | С |            |         |
| 98   | 994-15040-222 | SCREW,PS,4X22      | 2 |   | Α |            |         |
|      |               |                    |   |   |   |            |         |