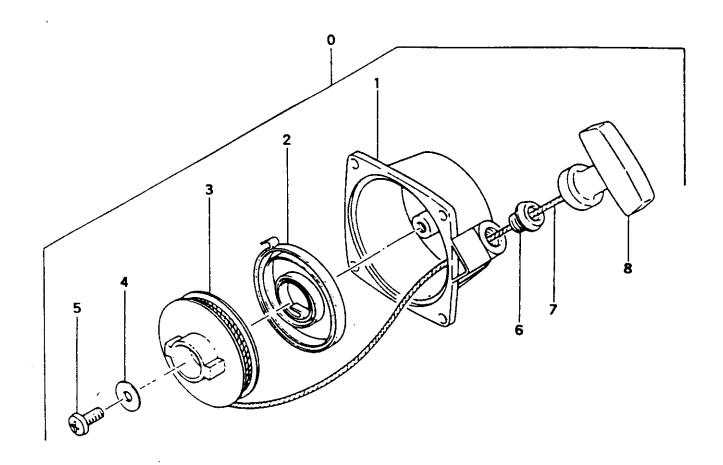

# FIG.3 RECOIL STARTER

#### FIGURE 3

| REF. | PART NO.      | PART DESCRIPTION     | Q  | С | S | SERIAL NO | REMARKS |
|------|---------------|----------------------|----|---|---|-----------|---------|
| 0    | 762-06097-902 | STARTER,RECOIL ASS'Y | 1. |   | В |           |         |
| 1    | 772-06097-202 | BODY,RECOIL STARTER  | 1  |   | С |           |         |
| 2    | 780-06097-200 | SPRING,RECOIL        | 1  |   | Α |           |         |
| 3    | 774-06097-200 | PULLEY,STARTER       | 1  |   | В |           |         |
| 4    | 801-06091-200 | WASHER,ROPE REEL     | 1  |   | С |           |         |
| 5    | 990-15050-121 | SCREW,5X12           | 1  |   | Α |           |         |
|      |               |                      |    |   |   |           |         |
| 6    | 782-06097-200 | RECEIVER,ROPE        | 1  |   | D |           |         |
| 7    | 783-06097-200 | ROPE,STARTER         | 1  |   | С |           |         |
| 8    | 785-06097-200 | HANDLE,STARTER       | 1  |   | С |           |         |
| L    |               |                      |    |   |   |           |         |