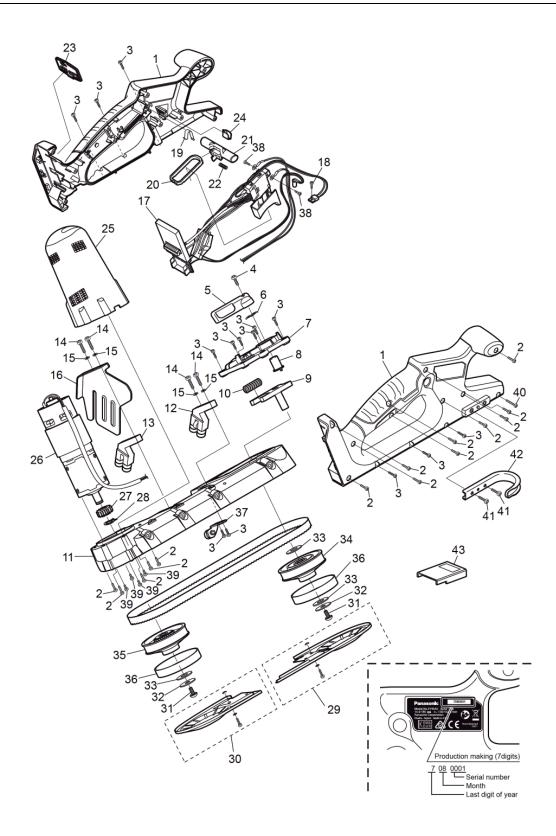

Model No. : EY45A5 Exploded View

## Model No. : EY45A5 Parts List

| Change | Safety | Ref.<br>No. | Part No.     | Part Name & Description  | Q'ty | Remarks              |
|--------|--------|-------------|--------------|--------------------------|------|----------------------|
|        |        | 1           | WEY45A5K3078 | HOUSING AB ASSEMBLY      | 1    | (FOR EUROPE/OCEANIA) |
|        |        | 2           | WEY45A5K9127 | TIGHT SCREW              | 14   | (M4*16),(14PCS/PK)   |
|        |        | 3           | WEY45A5K6237 | PAN HEAD SCREW           | 14   | (M4*12),(14PCS/PK)   |
|        |        | 4           | WEY45A5K6087 | PAN HEAD SCREW           | 1    | (M5*12)              |
|        |        | 5           | WEY45A5H1567 | LEVER                    | 1    |                      |
|        |        | 6           | WEY45A5K6147 | WAVE WASHER              | 1    |                      |
|        |        | 7           | WEY45A5K4727 | COVER PLATE ASSEMBLY     | 1    |                      |
|        |        | 8           | WEY45A5K1377 | SHAFT ASSEMBLY           | 1    |                      |
|        |        | 9           | WEY45A5S4347 | SLIDE BLOCK ASSEMBLY     | 1    |                      |
|        |        | 10          | WEY45A5S0167 | SPRING                   | 1    |                      |
|        |        | 11          | WEY45A5S4998 | MOUNTING BASE BLOCK      | 1    |                      |
|        |        | 12          | WEY45A5K0807 | GUIDE A ASSEMBLY         | 1    |                      |
|        |        | 13          | WEY45A5K0817 | GUIDE B ASSEMBLY         | 1    |                      |
|        | 1      | 14          | WEY45A5K6427 | PAN HEAD SCREW           | 4    | (M5*25),(4PCS/PK)    |
|        | 1      | 15          | WEY45A5K6447 | SPRING WASHER            | 4    | (4PCS/PK)            |
|        |        | 16          | WEY45A5K0887 | FENCE                    | 1    |                      |
|        |        | 17          | WEY45A5L2107 | SWITCH AND MAIN MODULE   | 1    |                      |
|        |        | 18          | WEY45A5L6367 | PAN HEAD SCREW           | 1    | (M3*8), (5PCS/PK)    |
|        |        | 19          | WEY45A5L0187 | SPRING PLATE             | 1    |                      |
|        |        | 20          | WEY45A5W0987 | OFF LOCK RING            | 1    |                      |
|        |        | 21          | WEY45A5H3597 | OFF LOCK LEVER           | 1    |                      |
|        |        | 22          | WEY45A5L0197 | SPRING                   | 1    |                      |
|        |        | 23          | WEY45A5K3958 | CONTROL PANEL ASSEMBLY   | 1    |                      |
|        |        | 24          | WEY45A5X3097 | LED COVER                | 1    |                      |
|        |        | 25          | WEY45A5K3747 | MOTOR HOUSING            | 1    |                      |
|        |        | 26          | WEY45A5L1008 | MOTOR AND GEAR CASE ASSY | 1    |                      |
|        |        | 27          | WEY45A5L1417 | TRANSMITTING GEAR        | 1    |                      |
|        |        | 28          | WEY45A5L6777 | STOP RING                | 1    |                      |
|        |        | 29          | WEY45A5K3107 | UPPER GUARD ASSEMBLY     | 1    |                      |
|        |        | 30          | WEY45A5K3117 | LOWER GUARD ASSEMBLY     | 1    |                      |
|        |        | 31          | WEY45A5K6577 | HEXAGON SOCKET SCREW     | 2    | (M8*14), (2PCS/PK)   |
|        | 1      | 32          | WEY45A5L6667 | PLAIN WASHER             | 2    | (2PCS/PK)            |
|        | 1      | 33          | WEY45A5L6707 | WASHER                   | 3    | (3PCS/PK)            |
|        |        | 34          | WEY45A5K1307 | IDLER PULLEY             | 1    |                      |
|        |        | 35          | WEY45A5K1317 | DRIVING PULLEY           | 1    |                      |
|        |        | 36          | WEY45A5K1097 | RUBBER BELT              | 2    | (2PCS/PK)            |
|        |        | 37          | WEY45A5K1897 | GUIDE C ASSEMBLY         | 1    |                      |
|        |        | 38          | WEY45A5K6127 | PAN HEAD SCREW           | 2    | (M3*6), (2PCS/PK)    |
|        |        | 39          | WEY45A5L6047 | PAN HEAD SCREW           | 4    | (M4*8), (4PCS/PK)    |
|        |        | 40          | WEY45A5K9077 | TIGHT SCREW              | 1    | (M4*25), (5PCS/PK)   |
|        |        | 41          | WEY45A5L6307 | BIND SCREW               | 2    | (M5*16), (2PCS/PK)   |
|        |        | 42          | WEY45A5K3767 | HOOK                     | 1    |                      |
|        |        | 43          | WEY9L40R2788 | BATTERY PACK COVER       | 1    |                      |
|        |        | -           | WEY9664K7018 | TOOL CASE                | 1    |                      |
|        |        | -           | WEY45A5K8108 | OPERATING INSTRUCTIONS   | 1    |                      |
|        |        | -           | WEY6705X5527 | SUNLIGHT GREASE          | 1    |                      |