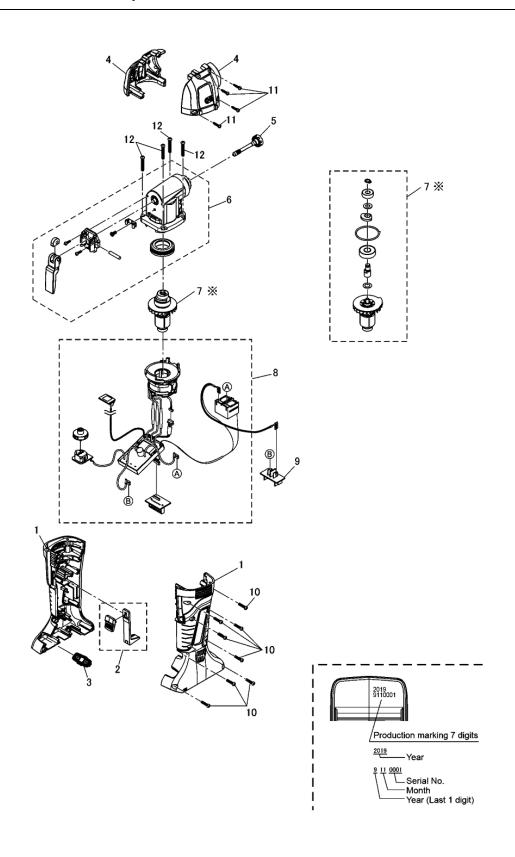

## **Exploded View and Replacement Parts List**

Model No.: EY46A5 Exploded View

## Model No.: EY46A5 Parts List

| Change | Safety | Ref.<br>No. | Part No.     | Part Name & Description    | Q'ty | Remarks             |
|--------|--------|-------------|--------------|----------------------------|------|---------------------|
|        |        | 1           | WEY46A5K3102 | HOUSING AB SET             | 1    |                     |
|        |        | 2           | WEY46A5K3201 | BLADE RELEASE LEVER SET    | 1    |                     |
|        |        | 3           | WEY46A5K3301 | DISPLAY PLATE              | 1    |                     |
|        |        | 4           | WEY46A5K3401 | HEAD COVER AB SET          | 1    |                     |
|        |        | 5           | WEY46A5L0101 | FIXING BOLT                | 1    |                     |
|        |        | 6           | WEY46A5L1201 | GEAR CASE UNIT             | 1    |                     |
|        |        | 7           | WEY46A5L1301 | ROTOR ASSEMBLY             | 1    |                     |
|        |        | 8           | WEY46A5L2101 | SWITCH PCB AND STATOR UNIT | 1    |                     |
|        |        | 9           | WEY7540L2157 | BATTERY TERMINAL BLOCK     | 1    |                     |
|        |        | 10          | WEY46A5K6201 | TORX SCREW                 | 8    | (3.5*15), (5PCS/PK) |
|        |        | 11          | WEY46A5K6301 | TORX SCREW                 | 4    | (3*14), (5PCS/PK)   |
|        |        | 12          | WEY46A5K6401 | TORX SCREW                 | 4    | (4*25), (5PCS/PK)   |
|        |        | -           | WEY46A5K8108 | OPERATING INSTRUCTIONS     | 1    |                     |
|        |        | -           | WEY6705X5527 | SUNLIGHT GREASE            | 1    |                     |