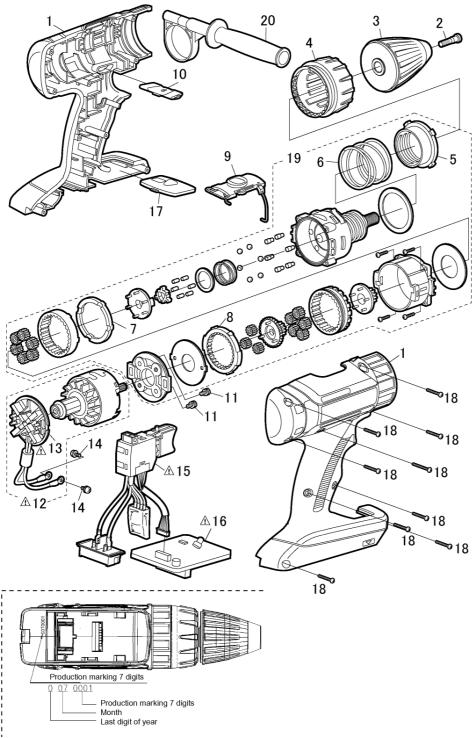

## Model No.: EY7450 Exploded View for EY7450

- \*\* Battery Pack is available as an optional accessory. See the nearest sales dealer for details.
   \*\*\* For replacement parts of charger, see the charger service manual.
   Charger complete set is available as an optional accessory. See the nearest sales dealer for details.

## Model No.: EY7450 Parts List

| Ref.<br>No. | Part No.                                                  | Part Name & Description                                                                                                                                                                                                                                                                                                                                                                         | Q'ty                                    | Remarks                                                                                                                                                                                                                                                                                                                                                                                                                                                                                                                                                                                                                                                                                                                                                                                                                                                                                                                                                                                                                                                                                                                                                                   |
|-------------|-----------------------------------------------------------|-------------------------------------------------------------------------------------------------------------------------------------------------------------------------------------------------------------------------------------------------------------------------------------------------------------------------------------------------------------------------------------------------|-----------------------------------------|---------------------------------------------------------------------------------------------------------------------------------------------------------------------------------------------------------------------------------------------------------------------------------------------------------------------------------------------------------------------------------------------------------------------------------------------------------------------------------------------------------------------------------------------------------------------------------------------------------------------------------------------------------------------------------------------------------------------------------------------------------------------------------------------------------------------------------------------------------------------------------------------------------------------------------------------------------------------------------------------------------------------------------------------------------------------------------------------------------------------------------------------------------------------------|
| EY7450      |                                                           |                                                                                                                                                                                                                                                                                                                                                                                                 |                                         |                                                                                                                                                                                                                                                                                                                                                                                                                                                                                                                                                                                                                                                                                                                                                                                                                                                                                                                                                                                                                                                                                                                                                                           |
| 1           | WEY7450K3079                                              | HOUSING AB SET                                                                                                                                                                                                                                                                                                                                                                                  | 1                                       | (for Europe)                                                                                                                                                                                                                                                                                                                                                                                                                                                                                                                                                                                                                                                                                                                                                                                                                                                                                                                                                                                                                                                                                                                                                              |
| 1           | WEY7450K3070                                              | HOUSING AB SET                                                                                                                                                                                                                                                                                                                                                                                  | 1                                       | (for Oceania)                                                                                                                                                                                                                                                                                                                                                                                                                                                                                                                                                                                                                                                                                                                                                                                                                                                                                                                                                                                                                                                                                                                                                             |
| 2           | WEY6450L6806                                              | CHUCK FASTENING SCREW                                                                                                                                                                                                                                                                                                                                                                           | 1                                       |                                                                                                                                                                                                                                                                                                                                                                                                                                                                                                                                                                                                                                                                                                                                                                                                                                                                                                                                                                                                                                                                                                                                                                           |
| 3           | WEY7441K7917                                              | KEYLESS CHUCK                                                                                                                                                                                                                                                                                                                                                                                   | 1                                       |                                                                                                                                                                                                                                                                                                                                                                                                                                                                                                                                                                                                                                                                                                                                                                                                                                                                                                                                                                                                                                                                                                                                                                           |
| 4           | WEY7442H3227                                              | CLUTCH HANDLE                                                                                                                                                                                                                                                                                                                                                                                   | 1                                       |                                                                                                                                                                                                                                                                                                                                                                                                                                                                                                                                                                                                                                                                                                                                                                                                                                                                                                                                                                                                                                                                                                                                                                           |
| 5           | WEY7460L0637                                              | ADJUSTING SCREW                                                                                                                                                                                                                                                                                                                                                                                 | 1                                       |                                                                                                                                                                                                                                                                                                                                                                                                                                                                                                                                                                                                                                                                                                                                                                                                                                                                                                                                                                                                                                                                                                                                                                           |
| 6           | WEY7442L0177                                              | CLUTCH SPRING                                                                                                                                                                                                                                                                                                                                                                                   | 1                                       |                                                                                                                                                                                                                                                                                                                                                                                                                                                                                                                                                                                                                                                                                                                                                                                                                                                                                                                                                                                                                                                                                                                                                                           |
| 7           | WEY7442L1427                                              | RING GEAR                                                                                                                                                                                                                                                                                                                                                                                       | 1                                       |                                                                                                                                                                                                                                                                                                                                                                                                                                                                                                                                                                                                                                                                                                                                                                                                                                                                                                                                                                                                                                                                                                                                                                           |
| 8           | WEY7442L1117                                              | RING GEAR A                                                                                                                                                                                                                                                                                                                                                                                     | 1                                       |                                                                                                                                                                                                                                                                                                                                                                                                                                                                                                                                                                                                                                                                                                                                                                                                                                                                                                                                                                                                                                                                                                                                                                           |
| 9           | WEY7460H3238                                              | H/L CHANGE HANDLE                                                                                                                                                                                                                                                                                                                                                                               | 1                                       |                                                                                                                                                                                                                                                                                                                                                                                                                                                                                                                                                                                                                                                                                                                                                                                                                                                                                                                                                                                                                                                                                                                                                                           |
| 10          | WEY7460H3248                                              | F/R SELECTOR HANDLE                                                                                                                                                                                                                                                                                                                                                                             | 1                                       |                                                                                                                                                                                                                                                                                                                                                                                                                                                                                                                                                                                                                                                                                                                                                                                                                                                                                                                                                                                                                                                                                                                                                                           |
| 11          | WEY7441L6028                                              | SEMS SCREW                                                                                                                                                                                                                                                                                                                                                                                      | 2                                       | (K3-6)                                                                                                                                                                                                                                                                                                                                                                                                                                                                                                                                                                                                                                                                                                                                                                                                                                                                                                                                                                                                                                                                                                                                                                    |
| 12          | WEY7450L1008                                              | DC MOTOR ASSEMBLY                                                                                                                                                                                                                                                                                                                                                                               | 1                                       |                                                                                                                                                                                                                                                                                                                                                                                                                                                                                                                                                                                                                                                                                                                                                                                                                                                                                                                                                                                                                                                                                                                                                                           |
| 13          | WEY7442L2577                                              | MOTOR BRUSH ASSEMBLY                                                                                                                                                                                                                                                                                                                                                                            | 1                                       |                                                                                                                                                                                                                                                                                                                                                                                                                                                                                                                                                                                                                                                                                                                                                                                                                                                                                                                                                                                                                                                                                                                                                                           |
| 14          | WEYT184L6076                                              | SEMS SCREW                                                                                                                                                                                                                                                                                                                                                                                      | 2                                       | (K4-6)                                                                                                                                                                                                                                                                                                                                                                                                                                                                                                                                                                                                                                                                                                                                                                                                                                                                                                                                                                                                                                                                                                                                                                    |
| 15          | WEY7442L2007                                              | SWITCH ASSEMBLY                                                                                                                                                                                                                                                                                                                                                                                 | 1                                       |                                                                                                                                                                                                                                                                                                                                                                                                                                                                                                                                                                                                                                                                                                                                                                                                                                                                                                                                                                                                                                                                                                                                                                           |
| 16          | WEY7450L2117                                              | CONTROL PCB                                                                                                                                                                                                                                                                                                                                                                                     | 1                                       |                                                                                                                                                                                                                                                                                                                                                                                                                                                                                                                                                                                                                                                                                                                                                                                                                                                                                                                                                                                                                                                                                                                                                                           |
| 17          | WEY7460K3958                                              | OPERATION PANEL                                                                                                                                                                                                                                                                                                                                                                                 | 1                                       |                                                                                                                                                                                                                                                                                                                                                                                                                                                                                                                                                                                                                                                                                                                                                                                                                                                                                                                                                                                                                                                                                                                                                                           |
| 18          | WEY6405K9218                                              | TORX TAPPING SCREW                                                                                                                                                                                                                                                                                                                                                                              | 9                                       | (K3-20)                                                                                                                                                                                                                                                                                                                                                                                                                                                                                                                                                                                                                                                                                                                                                                                                                                                                                                                                                                                                                                                                                                                                                                   |
| 19          | WEY7442L4057                                              | GEAR BOX BLOCK                                                                                                                                                                                                                                                                                                                                                                                  | 1                                       |                                                                                                                                                                                                                                                                                                                                                                                                                                                                                                                                                                                                                                                                                                                                                                                                                                                                                                                                                                                                                                                                                                                                                                           |
| 20          | WEY7460K4628                                              | SUPPORT HANDLE                                                                                                                                                                                                                                                                                                                                                                                  | 1                                       |                                                                                                                                                                                                                                                                                                                                                                                                                                                                                                                                                                                                                                                                                                                                                                                                                                                                                                                                                                                                                                                                                                                                                                           |
| -           | WEY9L40R2788                                              | BATTERY PACK COVER                                                                                                                                                                                                                                                                                                                                                                              | 1                                       |                                                                                                                                                                                                                                                                                                                                                                                                                                                                                                                                                                                                                                                                                                                                                                                                                                                                                                                                                                                                                                                                                                                                                                           |
| -           | WEY9644K7019                                              | TOOL CASE                                                                                                                                                                                                                                                                                                                                                                                       | 1                                       |                                                                                                                                                                                                                                                                                                                                                                                                                                                                                                                                                                                                                                                                                                                                                                                                                                                                                                                                                                                                                                                                                                                                                                           |
| -           | WEY7450K8109                                              | OPERATING INSTRUCTIONS                                                                                                                                                                                                                                                                                                                                                                          | 1                                       |                                                                                                                                                                                                                                                                                                                                                                                                                                                                                                                                                                                                                                                                                                                                                                                                                                                                                                                                                                                                                                                                                                                                                                           |
| -           | WEY001T8907                                               | GREASE (ALVANIA)                                                                                                                                                                                                                                                                                                                                                                                |                                         |                                                                                                                                                                                                                                                                                                                                                                                                                                                                                                                                                                                                                                                                                                                                                                                                                                                                                                                                                                                                                                                                                                                                                                           |
| -           | WEY003W8957                                               | GREASE (PERMALUB)                                                                                                                                                                                                                                                                                                                                                                               |                                         |                                                                                                                                                                                                                                                                                                                                                                                                                                                                                                                                                                                                                                                                                                                                                                                                                                                                                                                                                                                                                                                                                                                                                                           |
|             | No.  1 1 2 3 4 5 6 7 8 9 10 11 12 13 14 15 16 17 18 19 20 | No. Part No.  1 WEY7450K3079 1 WEY7450K3070 2 WEY6450L6806 3 WEY7441K7917 4 WEY7442H3227 5 WEY7460L0637 6 WEY7442L1117 7 WEY7442L1117 9 WEY7460H3238 10 WEY7460H3248 11 WEY7450L1008 13 WEY7450L1008 13 WEY7450L1008 14 WEY7450L2117 17 WEY7442L2577 14 WEYT184L6076 15 WEY7450L2117 17 WEY7460K3958 18 WEY6405K9218 19 WEY7460K4628 - WEY9L40R2788 - WEY9644K7019 - WEY7450K8109 - WEY701T8907 | No. Part No. Part Name & Description  1 | No.         Part No.         Part Name & Description         Q'ty           1         WEY7450K3079         HOUSING AB SET         1           1         WEY6450L6806         CHUCK FASTENING SCREW         1           3         WEY744LK7917         KEYLESS CHUCK         1           4         WEY7442H3227         CLUTCH HANDLE         1           5         WEY7460L0637         ADJUSTING SCREW         1           6         WEY7442L1177         CLUTCH SPRING         1           7         WEY7442L127         RING GEAR         1           8         WEY7442L117         RING GEAR         1           9         WEY7460H3238         H/L CHANGE HANDLE         1           10         WEY7460H3248         F/R SELECTOR HANDLE         1           11         WEY7441L6028         SEMS SCREW         2           12         WEY7450L1008         DC MOTOR BASSEMBLY         1           13         WEY7442L2577         MOTOR BRUSH ASSEMBLY         1           14         WEY1184L6076         SEMS SCREW         2           15         WEY7450L2117         CONTROL PCB         1           17         WEY7460K3958         OPERATION PANEL         1 |