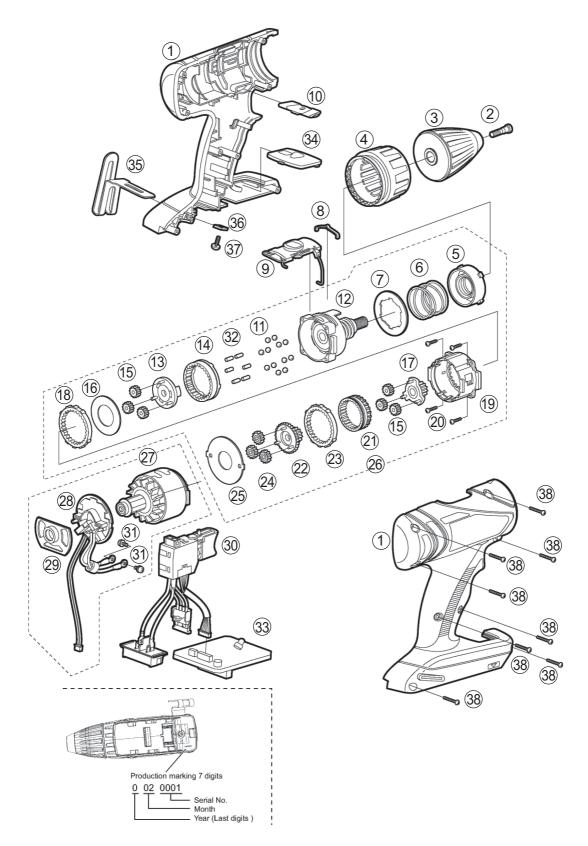

## Exploded View and Replacement Parts List-PARTS LOCATION

## **REPLACEMENT PARTS LIST**

MODEL No.EY7451

| Safety | Ref. No. | Part No.     | Part Name & Description     | Q'ty | Remarks                 |
|--------|----------|--------------|-----------------------------|------|-------------------------|
|        | 1        | WEY7451K3078 | HOUSING AB SET              | 1    |                         |
|        | 2        | WEY6450L6808 | CHUCK FASTENING SCREW       | 1    |                         |
|        | 3        | WEY7441K7917 | KEYLESS CHUCK               | 1    |                         |
|        | 4        | WEY7441H3227 | CLUTCH HANDLE               | 1    |                         |
|        | 5        | WEY7441L0637 | ADJUSTING SCREW             | 1    |                         |
|        | 6        | WEY7441L0177 | CLUTCH SPRING               | 1    |                         |
|        | 7        | WEY7441L0577 | CLUTCH PLATE                | 1    |                         |
|        | 8        | WEYT107L0457 | CLICK SPRING A              | 1    |                         |
|        | 9        | WEY7460H3237 | H/L CHANGE HANDLE           | 1    |                         |
|        | 10       | WEY7460H3248 | F/R SELECTOR HANDLE         | 1    |                         |
|        | 11       | WEY7441L6968 | STEEL BALL                  | 12   | (\$\$) (12PCS/PK)       |
|        | 12       | WEY7441L1088 | DRIVING BLOCK               | 1    |                         |
|        | 13       | WEY7441L1138 | CARRIER                     | 1    |                         |
|        | 14       | WEY7441L1428 | RING GEAR                   | 1    |                         |
|        | 15       | WEY7441L1348 | PLANET GEAR                 | 6    | (3PCS/PK)               |
|        | 16       | WEY7441L0858 | THRUST PLATE                | 1    | (¢37.95)                |
|        | 17       | WEY7441L1118 | CARRIER                     | 1    |                         |
|        | 18       | WEY7441L0268 | STOPPPER                    | 1    |                         |
|        | 19       | WEY7441L1768 | GEAR CASE                   | 1    |                         |
|        | 20       | WEY7441K9628 | TAPPING SCREW               | 4    | (K3-12)                 |
|        | 21       | WEY7441L1458 | RING GEAR A                 | 1    |                         |
|        | 22       | WEY7441L1128 | CARRIER B                   | 1    |                         |
|        | 23       | WEY7441L1468 | RING GEAR B                 | 1    |                         |
|        | 24       | WEY7441L1368 | PLANET GEAR B               | 3    | (3PCS/PK)               |
|        | 25       | WEY7441L0888 | THRUST PLATE                | 1    | <b>φ37.8</b>            |
|        | 26       | WEY7441L4057 | GEAR BOX BLOCK              | 1    |                         |
|        | 27       | WEY7451L1008 | MOTOR ASSEMBLY              | 1    |                         |
|        | 28       | WEY7441L2579 | MOTOR BRUSH ASSEMBLY        | 1    |                         |
|        | 29       | WEY7441L0128 | FIXING PLATE                | 1    |                         |
|        | 30       | WEY7441L2007 | SWITCH ASSEMBLY             | 1    |                         |
|        | 31       | WEY7441L6028 | SCREW                       | 2    | (K3-6)                  |
|        | 32       | WEY7441L0378 | ROLLER SET                  | 6    | (\$3.175*7.2) (6PCS/PK) |
|        | 33       | WEY7451L2118 | WATERPROOF CIRCUIT ASSEMBLY | 1    |                         |
|        | 34       | WEY7451K3958 | OPERATION PANEL             | 1    |                         |
|        | 35       | WEY7543K3187 | PLATE HOOK                  | 1    |                         |
|        | 36       | WEY7441L6487 | NUT                         | 1    | (M4)                    |
|        | 37       | WEY7441K6217 | SCREW                       | 1    | (4-14)                  |
|        | 38       | WEY7441K9038 | TAPPING SCREW               | 8    | (K3-20)                 |
|        | -        | WEY9633K7010 | TOOL CASE                   | 1    |                         |
|        | -        | WEY7441K81P0 | OPERATING INSTRUCTIONS      | 1    |                         |