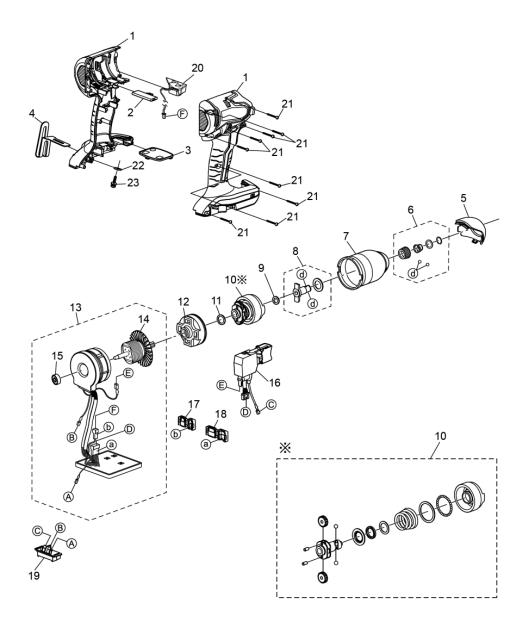

## Model No. : EY76A1 Exploded View

## Model No. : EY76A1 Parts List

| Change | Safety | Ref.<br>No. | Part No.     | Part Name & Description       | Q'ty | Remarks |
|--------|--------|-------------|--------------|-------------------------------|------|---------|
|        |        | 1           | WEY76A1K3102 | HOUSING AB SET                | 1    |         |
|        |        | 2           | WEY75A7H3247 | F/R SELECTOR HANDLE           | 1    |         |
|        |        | 3           | WEY76A1L3202 | OPERATION PLATE               | 1    |         |
|        |        | 4           | WEY7543K3187 | PLATE HOOK                    | 1    |         |
|        |        | 5           | WEY76A1L1111 | PROTECTOR                     | 1    |         |
|        |        | 6           | WEY76A1L1201 | BIT HOLDER ASSEMBLY           | 1    |         |
|        |        | 7           | WEY76A1L1101 | FIXATION COVER ASSEMBLY       | 1    |         |
|        |        | 8           | WEY76A1L1302 | ANVIL BLOCK                   | 1    |         |
|        |        | 9           | WEY75A7K0847 | THRUST PLATE                  | 1    |         |
|        |        | 10          | WEY75A7S1157 | DRIVING SHAFT ASSEMBLY        | 1    |         |
|        |        | 11          | WEY75A7K0857 | THRUST PLATE                  | 1    |         |
|        |        | 12          | WEY75A7L0027 | MOTOR MOUNTING PLATE ASSEMBLY | 1    |         |
|        |        | 13          | WEY76A1L2102 | MOTOR ASSEMBLY                | 1    |         |
|        |        | 14          | WEY76A1L2112 | ROTOR ASSEMBLY                | 1    |         |
|        |        | 15          | WEY76A1L2121 | BEARING                       | 1    |         |
|        |        | 16          | WEY75A8L2007 | SWITCH ASSEMBLY               | 1    |         |
|        |        | 17          | WEY75A8W3117 | CONNECTOR COVER 2P            | 1    |         |
|        |        | 18          | WEY75A8W3127 | CONNECTOR COVER 6P            | 1    |         |
|        |        | 19          | WEY75A7K2157 | BATTERY TERMINAL ASSEMBLY     | 1    |         |
|        |        | 20          | WEY76A1L2201 | LED ASSEMBLY                  | 1    |         |
|        |        | 21          | WEY6230K9216 | TORX TAPPING SCREW            | 9    | (K3-20) |
|        |        | 22          | WEY7441L6487 | NUT                           | 1    | (M4)    |
|        |        | 23          | WEY7441K6217 | SCREW                         | 1    | (4-14)  |
|        |        | -           | WEY76A1K8108 | OPERATING INSTRUCTIONS        | 1    |         |
|        |        | -           | WEY002X8977  | GREASE (DOUBREX)              | 1    |         |
|        |        | -           | WEY004X8967  | GREASE (CALFOREX)             | 1    |         |
|        |        | -           | WEY7543X5517 | GREASE (SUMITEC)              | 1    |         |
|        |        | -           | WEY7880L7877 | CEMEDINE                      | 1    |         |