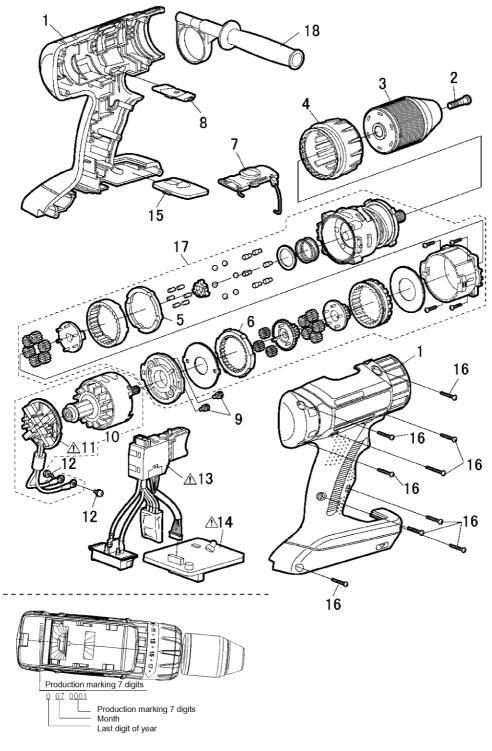

## Model No.: EY7950 Exploded View for EY7950

 <sup>\*\*</sup> Battery Pack is available as an optional accessory. See the nearest sales dealer for details.
\*\*\* For replacement parts of charger, see the charger service manual.
Charger complete set is available as an optional accessory. See the nearest sales dealer for details.

## Model No.: EY7950 Parts List

| Safety | Ref.<br>No. | Part No.     | Part Name & Description | Q'ty | Remarks       |
|--------|-------------|--------------|-------------------------|------|---------------|
| EY7950 |             |              |                         |      |               |
|        | 1           | WEY7950K3079 | HOUSING AB SET          | 1    | (for Europe)  |
|        | 1           | WEY7950K3070 | HOUSING AB SET          | 1    | (for Oceania) |
|        | 2           | WEY7950L6808 | CHUCK FASTENING SCREW   | 1    |               |
|        | 3           | WEY7950K7918 | KEYLESS CHUCK           | 1    |               |
|        | 4           | WEY7950K3227 | CLUTCH HANDLE           | 1    |               |
|        | 5           | WEY7442L1427 | RING GEAR               | 1    |               |
|        | 6           | WEY7442L1117 | RING GEAR A             | 1    |               |
|        | 7           | WEY7460H3238 | H/L CHANGE HANDLE       | 1    |               |
|        | 8           | WEY7460H3248 | F/R SELECTOR HANDLE     | 1    |               |
|        | 9           | WEY7441L6028 | SEMS SCREW              | 2    | (K3-6)        |
|        | 10          | WEY7450L1008 | DC MOTOR ASSEMBLY       | 1    |               |
|        | 11          | WEY7442L2577 | MOTOR BRUSH ASSEMBLY    | 1    |               |
|        | 12          | WEYT184L6076 | SEMS SCREW              | 2    | (K4-6)        |
|        | 13          | WEY7442L2007 | SWITCH ASSEMBLY         | 1    |               |
|        | 14          | WEY7450L2117 | CONTROL PCB             | 1    |               |
|        | 15          | WEY7460K3958 | OPERATION PANEL         | 1    |               |
|        | 16          | WEY6405K9218 | TORX TAPPING SCREW      | 9    | (K3-20)       |
|        | 17          | WEY7950L4057 | GEAR BOX BLOCK          | 1    |               |
|        | 18          | WEY7460K4628 | SUPPORT HANDLE          | 1    |               |
|        | -           | WEY9L40R2788 | BATTERY PACK COVER      | 1    |               |
|        | -           | WEY9644K7019 | TOOL CASE               | 1    |               |
|        | -           | WEY7450K8109 | OPERATING INSTRUCTIONS  | 1    |               |
|        | -           | WEY001T8907  | GREASE (ALVANIA)        | 1    |               |
|        | -           | WEY003W8957  | GREASE (PERMALUB)       | 1    |               |